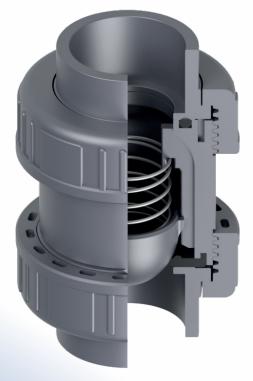

### Spring check valves - CV Series

| New plunger & dedicated guides          | Safe and controlled movement        |
|-----------------------------------------|-------------------------------------|
| Shaped gasket with innovative<br>design | Secure seal, even with low pressure |

The ideal solution for:

- vertical & horizontal installation
- precise closure & silent application
- strong vibrations & low back-pressure