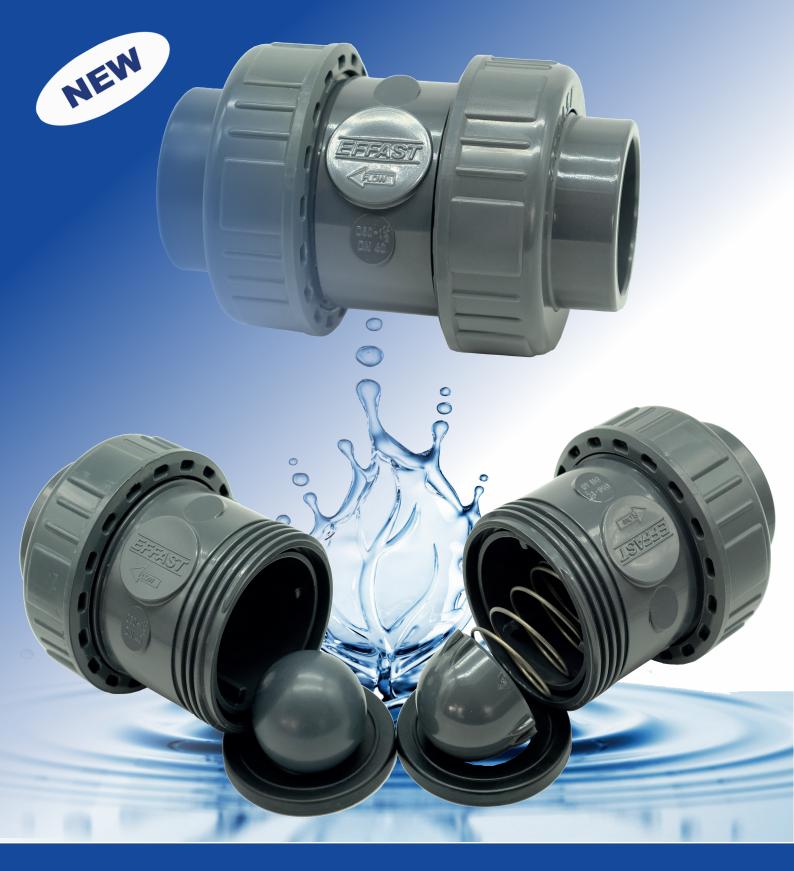

## **PVC-U Double union check valves CV & CB**

### Spring check valves - CV Series

| New plunger & dedicated guides          | Safe and controlled movement        |
|-----------------------------------------|-------------------------------------|
| Shaped gasket with innovative<br>design | Secure seal, even with low pressure |

#### **Ball check valves - CB Series**

High-surface machined ball

Self cleaning internal valve

Shaped gasket with innovative design

Secure seal, even with low pressure