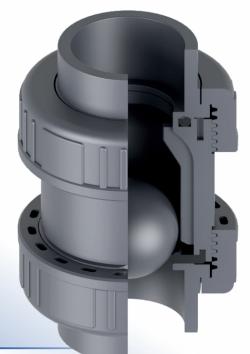

#### **Ball check valves - CB Series**

High-surface machined ball

Self cleaning internal valve

Shaped gasket with innovative design

Secure seal, even with low pressure

#### The ideal solution for:

- vertical installation
- dirty fluids
- possible use as foot valve too

| TECHNICAL FEATURES |                                                                      |
|--------------------|----------------------------------------------------------------------|
| NOMINAL PRESSURE   | PN 16 (20 °C)                                                        |
| DIMENSIONS         | DN 15 -, DN 50 (d. 16 -, 63 mm – 1/2" -, 2")                         |
| VALVE MATERIAL     | PVC-U                                                                |
| SEALS MATERIAL     | O-rings: EPDM or FKM                                                 |
| SPRING MATERIAL    | Stainless steel. PTFE coated on request                              |
| TEMPERATURE        | 0 °C - 60 °C                                                         |
| CONNECTIONS        | Solvent welded metric sockets, solvent welded BS sockets             |
|                    | BSPP threaded sockets                                                |
|                    | On request: solvent welded ASTM or JIS sockets, NPT threaded sockets |